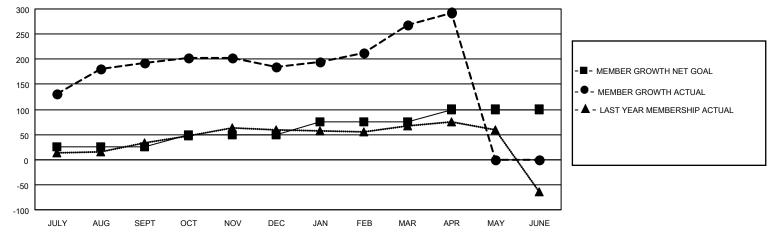

## GOALS AND ACTUAL MEMBERS CUMULATIVE

| DROPPED CLUBS: 0 |     | 86 CLUBS OF 104 ADDED 1 OR<br>MORE NEW MEMBERS | GENDER DISTRIBUTION       |                |  |
|------------------|-----|------------------------------------------------|---------------------------|----------------|--|
|                  |     | MORE NEW MEMBERS                               | MALE                      | 1,669 (69.14%) |  |
|                  |     |                                                | FEMALE                    | 745 (30.86%)   |  |
| DROPPED MEMBERS  |     |                                                | NON BINARY                | 0 (0.00%)      |  |
|                  |     |                                                | PREFER NOT TO ANSWER      | 0 (0.00%)      |  |
| DECEASED         | 7   |                                                |                           | ,              |  |
| CLUB CANCELLED   | 0   | CLICK HERE FOR CUMULATIVE                      | TOTAL FAMILY UNIT MEMBERS | 81             |  |
| OTHER            | 179 | MEMBERSHIP DATA                                |                           |                |  |
| TOTAL            | 186 |                                                | FAMILY MEMBERS PAYING HAI | F DUES 45      |  |
|                  |     |                                                |                           |                |  |

## MONTHLY MEMBERSHIP PROGRESS REPORT

LOCATION HONG KONG, CHINA

District 303

Results as of: 4/30/2022

| Clubs                 |               |           |               | Members RESULTS FOR 2021-2022 |                       |                         |                                                    |
|-----------------------|---------------|-----------|---------------|-------------------------------|-----------------------|-------------------------|----------------------------------------------------|
| RESULTS FOR 2021-2022 |               |           |               |                               |                       |                         |                                                    |
| QUARTER               | NEW CLUB GOAL | NEW CLUBS | DROPPED CLUBS | QUARTER MEMB                  | ER GROWTH NET<br>GOAL | MEMBER GROWTH<br>ACTUAL | DROPPED<br>MEMBERS ACTUAL<br>(including transfers) |
| JULY/AUG/SEPT         | 1             | 5         | 0             | JULY/AUG/SEPT                 | 25                    | 325                     | 119                                                |
| OCT/NOV/DEC           | 1             | 0         | 0             | OCT/NOV/DEC                   | 25                    | 37                      | 41                                                 |
| JAN/FEB/MAR           | 1             | 3         | 0             | JAN/FEB/MAR                   | 25                    | 107                     | 19                                                 |
| APR/MAY/JUNE          | 1             | 1         | 0             | APR/MAY/JUNE                  | 25                    | 32                      | 7                                                  |