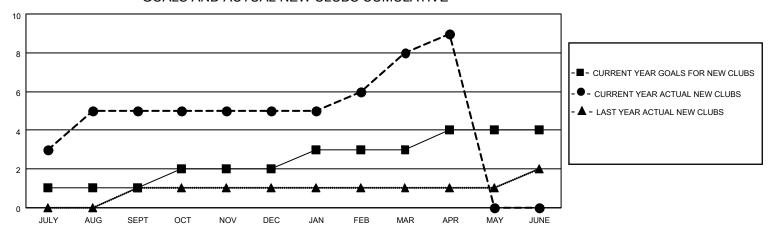

## GOALS AND ACTUAL NEW CLUBS CUMULATIVE

## MONTHLY MEMBERSHIP PROGRESS REPORT

LOCATION HONG KONG, CHINA

District 303

Results as of: 4/30/2022

| Clubs                 |               |           |               | Members RESULTS FOR 2021-2022 |                       |                         |                                                    |
|-----------------------|---------------|-----------|---------------|-------------------------------|-----------------------|-------------------------|----------------------------------------------------|
| RESULTS FOR 2021-2022 |               |           |               |                               |                       |                         |                                                    |
| QUARTER               | NEW CLUB GOAL | NEW CLUBS | DROPPED CLUBS | QUARTER MEMB                  | ER GROWTH NET<br>GOAL | MEMBER GROWTH<br>ACTUAL | DROPPED<br>MEMBERS ACTUAL<br>(including transfers) |
| JULY/AUG/SEPT         | 1             | 5         | 0             | JULY/AUG/SEPT                 | 25                    | 325                     | 119                                                |
| OCT/NOV/DEC           | 1             | 0         | 0             | OCT/NOV/DEC                   | 25                    | 37                      | 41                                                 |
| JAN/FEB/MAR           | 1             | 3         | 0             | JAN/FEB/MAR                   | 25                    | 107                     | 19                                                 |
| APR/MAY/JUNE          | 1             | 1         | 0             | APR/MAY/JUNE                  | 25                    | 32                      | 7                                                  |